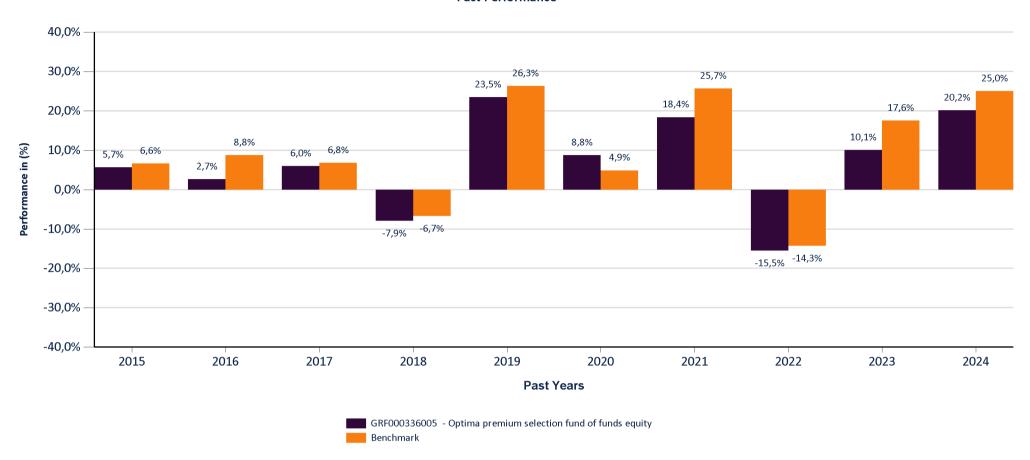

## **PAST PERFORMANCES**

Past performance is not a reliable indicator of future performance. Markets could develop very differently in the future. It can help you to assess how the fund has been managed in the past and compare it to its benchmark.

This chart shows the fund's performance as the percentage loss or gain per year over the last 10 years against its benchmark.

## **Past Performance**

- Performance is shown after deduction of ongoing charges. Any entry and exit charges are excluded from the calculation.
- The chart shows the Investment Product's annual performance in EUR for each calendar year over the period 2015-2024. This Investment Product was launched on 27/03/2008.
- Until 17/03/2022 the benchmark was: 100% MSCI AC World Index Daily Price EUR. Since 18/03/2022 the benchmark is: 100% Bloomberg Developed Markets Large & Mid Cap Price Return Index EUR. It is pointed out that the Fund's performance may deviate from the performance of its benchmark.
- Further information about this fund is available on our website www.optimaaedak.gr.