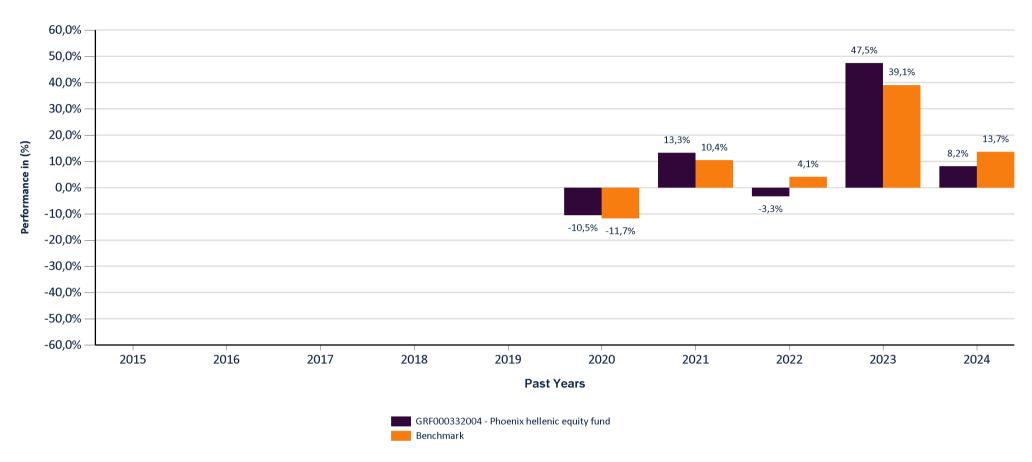

## **PAST PERFORMANCES**

Past performance is not a reliable indicator of future performance. Markets could develop very differently in the future. It can help you to assess how the fund has been managed in the past and compare it to its benchmark.

This chart shows the fund's performance as the percentage loss or gain per year over the last 5 years against its benchmark.

## **Past Performance**

- Performance is shown after deduction of ongoing charges. Any entry and exit charges are excluded from the calculation.
- The chart shows the Investment Product's annual performance in EUR for each calendar year over the period 2020-2024. This Investment Product was launched on 01/04/2019.
- Benchmark: 100% Athens Composite Share Price Index. It is pointed oute that the Fund's performance may deviate from the performance of its benchmark.
- Further information about this fund is available on our website www.optimaaedak.gr.