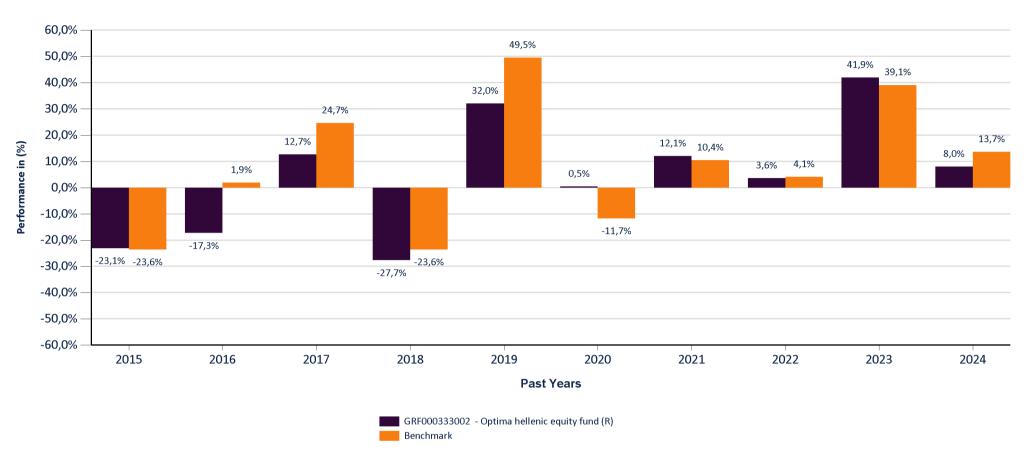

## **PAST PERFORMANCES**

Past performance is not a reliable indicator of future performance. Markets could develop very differently in the future. It can help you to assess how the fund has been managed in the past and compare it to its benchmark.

This chart shows the fund's performance as the percentage loss or gain per year over the last 10 years against its benchmark.

- Performance is shown after deduction of ongoing charges. Any entry and exit charges are excluded from the calculation.
- The chart shows the Investment Product's annual performance in EUR for each calendar year over the period 2015-2024. This Investment Product was launched on 10/12/1999.
- Benchmark: 100% Athens Composite Share Price Index. It is pointed out that the Fund's performance may deviate from the performance of its benchmark.
- Further information about this fund is available on our website www.optimaaedak.gr.