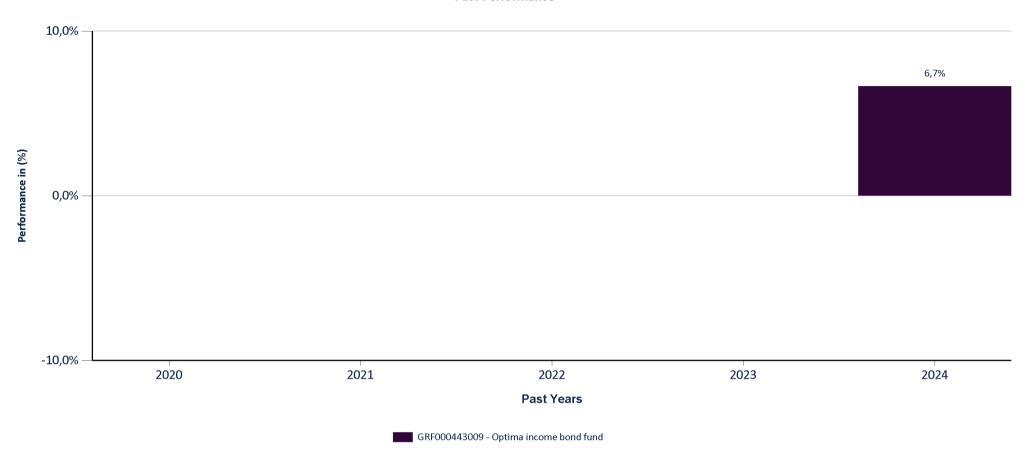

## **PAST PERFORMANCES**

Past performance is not a reliable indicator of future performance. Markets could develop very differently in the future. It can help you to assess how the fund has been managed in the past. This chart shows the fund's performance as the percentage loss or gain per year over the last 1 year.

## **Past Performance**

- Performance is shown after deduction of ongoing charges. Any entry and exit charges are excluded from the calculation.
- The chart shows the Investment Product's annual performance in EUR for the duration of the year 2024. This Investment Product was launched on 12/06/2023.
- The Fund's performance shown in the chart is calculated on the net asset value and on the basis that any distributable income has been reinvested.
- Dividend Policy: All or part of the profits and income of the M/F are distributed in the form of a dividend.

For the year 2023, the M/F distributed an annualized dividend of 2,80%, i.e.  $\pm 0.1442$  per unit.

For the year 2024, the M/F distributed an annual dividend of 2,80%, i.e.  $\pm$ 0.2800 per unit.

- Further information about this fund is available on our website www.optimaaedak.gr.