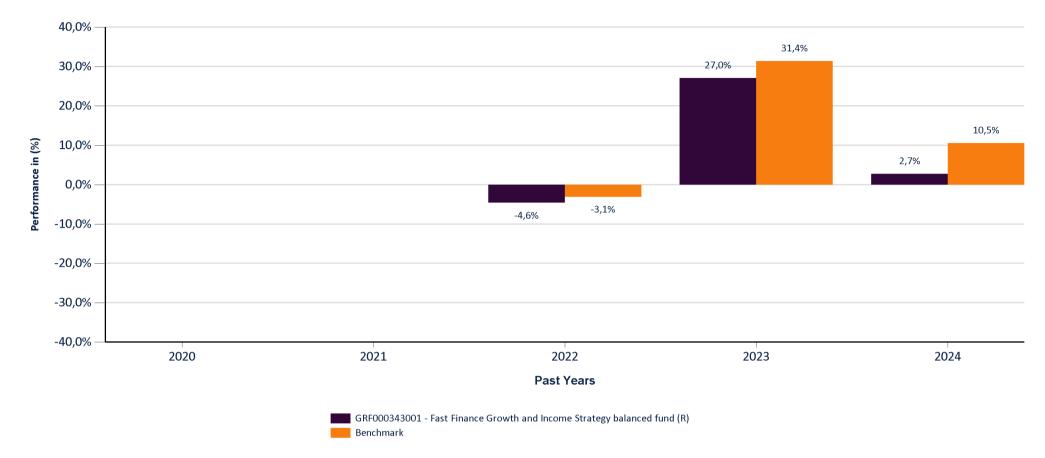

## **PAST PERFORMANCES**

Past performance is not a reliable indicator of future performance. Markets could develop very differently in the future. It can help you to assess how the fund has been managed in the past and compare it to its benchmark.

This chart shows the fund's performance as the percentage loss or gain per year over the last 3 years against its benchmark.

## Past Performance

- Performance is shown after deduction of ongoing charges. Any entry and exit charges are excluded from the calculation.

- The chart shows the Investment Product's annual performance in EUR for each calendar year over the period 2022-2024. This Investment Product was launched on 07/05/2021.

- Benchmark: 50% Athens Composite Share Price Index & 25% Bloomberg Series - E Greece Govt All >1Year Bond Index & 25% Hellenic Corporate Bond Index TR. It is pointed out that the Fund's performance may deviate from the performance of its benchmark.